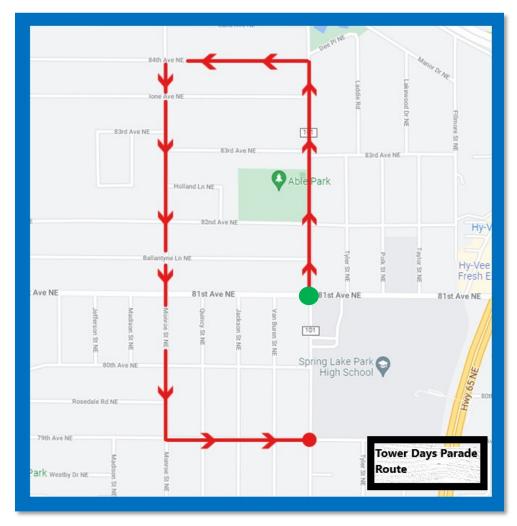

## **TOWER DAYS PARADE ROUTE**

Parade Starting Point: 81st Avenue & Able Street

**North on Able Street** 

1st Turn: West on 84th Avenue
2nd Turn: South on Monroe Street
3rd Turn: East on 79th Avenue

5:30pm Parade Units begin set up along Able Street, 79th Ave. and 81st Ave.