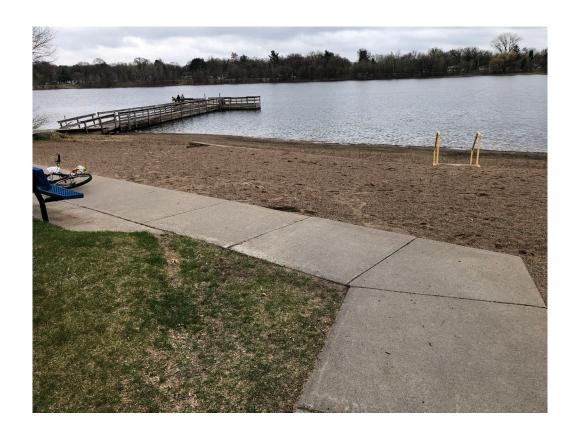

#### Issues:

- ADA Accessibility / connections
- Beach Area
- Trail Paving in some areas

## Lakeside Lions Park

- Add Splash Pad Facility
- Upgrade Playground with Poured in Place Rubberized Surfacing
- Maintain Existing Shelters
- Add Nature Play Nodes (3)
- Move Fishing Dock to be More Visible / Accessible
- Upgrade Existing Memorial Area