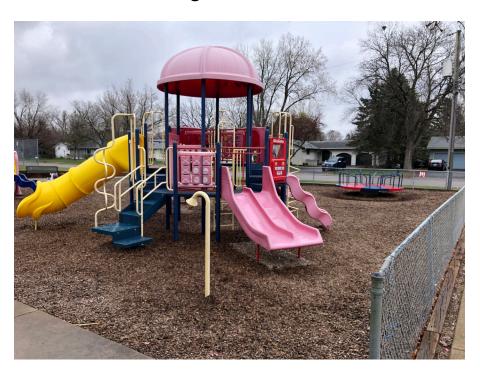

## **Sanburnol Park**

#### Issues:

- ADA Accessibility / connections to benches / tables
- Trail Paving in some areas
- Age of amenities