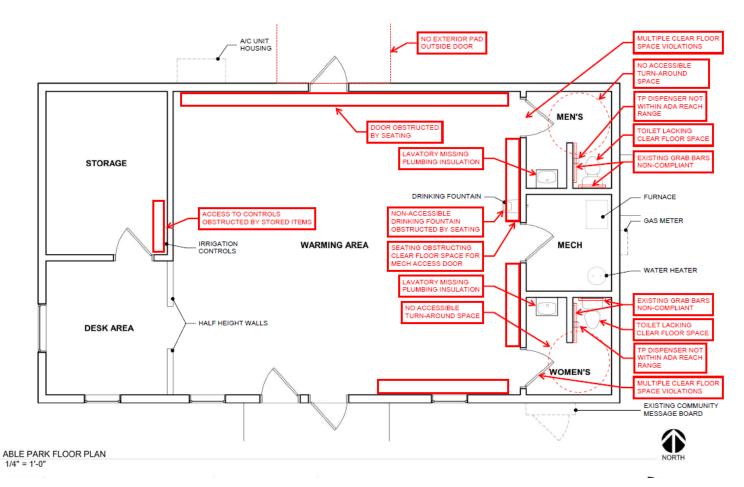

## **Able Park**

#### Issues:

- ADA Accessibility
- Age of elements (playgrounds, shelter)
- Hockey Boards
- Court Paving

## **Building Assessment - Able**

#### Issues:

- Damaged siding, windows and doors
- Loose rubber flooring
- ADA Compliance (drinking fountain, clear floor space)

#### Recommendations:

- Deferred Maintenance
- Deferred Maintenance +
   Accessibility Upgrades
- Replace Structure