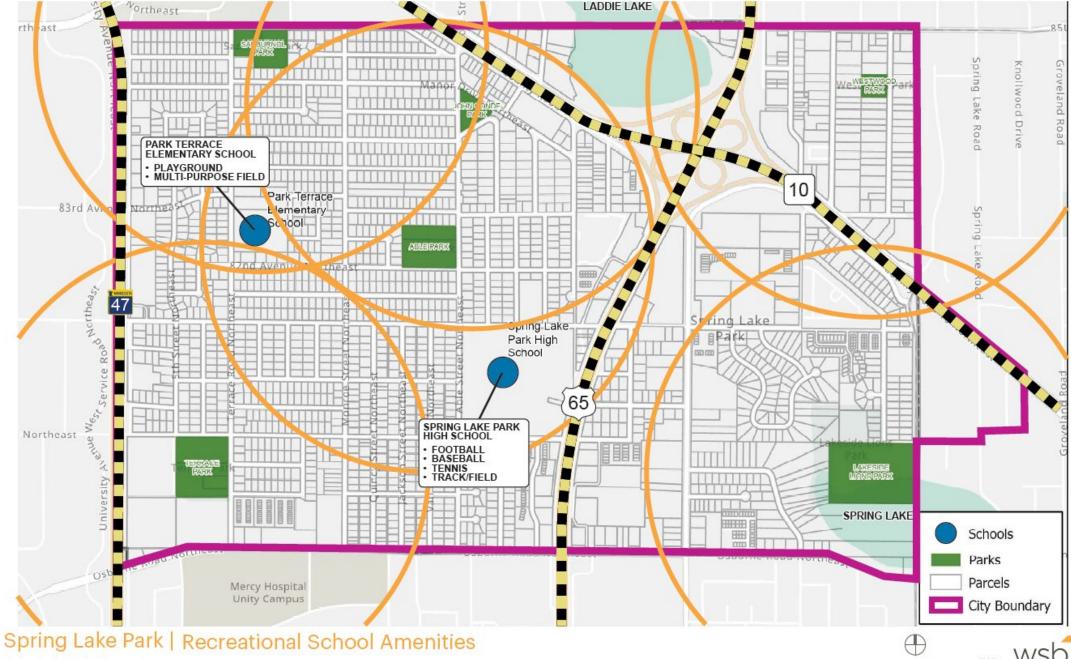

## Gap Analysis

One of the goals in national park planning standards, is to ensure that residents are within a 10 minute walking distance from a high-quality public park or open space (1/2 mile). Using ParkServe, an online mapping provided by the Trust for Public Land, it shows that 83% of residents within Spring Lake Park are within 10 minute walk of a park.