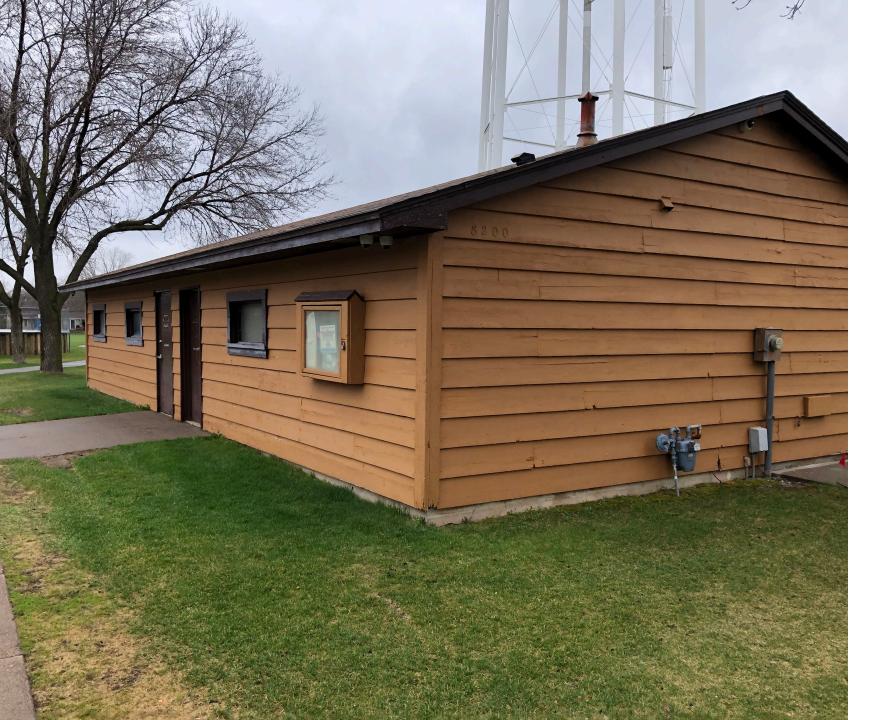

## **Building Assessment - Sanburnol**

#### Issues:

- Damaged Siding and window frames
- Loose rubber flooring
- Wall fire rating in storage room
- ADA Compliance (grab bars, paper towels, etc.)

#### Recommendations:

- Deferred Maintenance
- Deferred Maintenance + Accessibility
   Upgrades
- Replace Structure