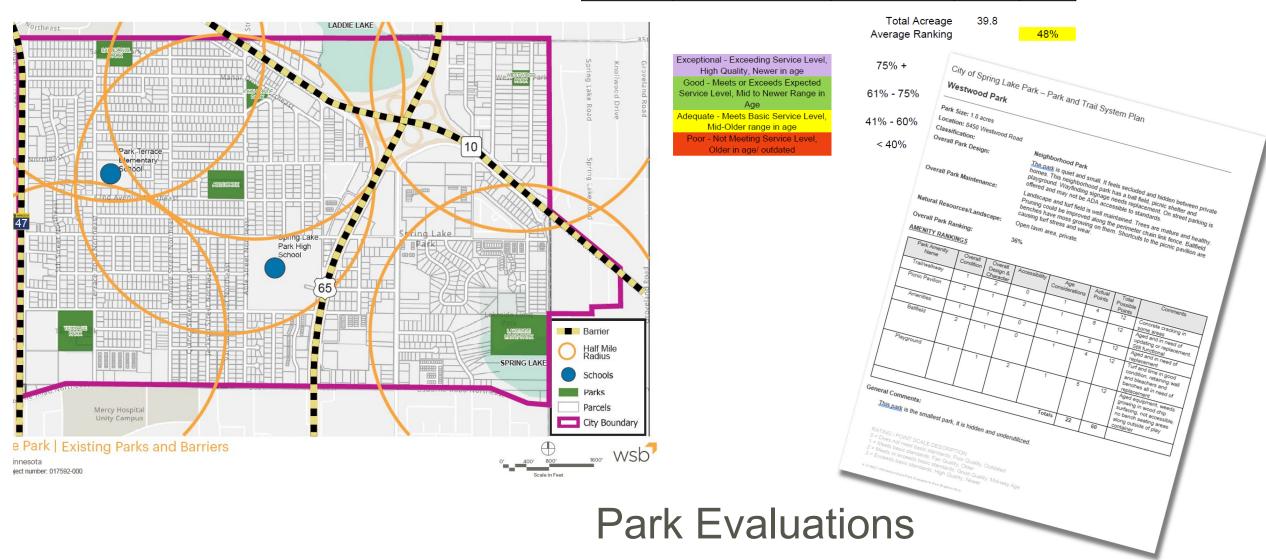

## Gap Analysis

One of the goals in national park planning standards, is to ensure that residents are within a 10 minute walking distance from a high-quality public park or open space (1/2 mile). Using ParkServe, an online mapping provided by the Trust for Public Land, it shows that 83% of residents within Spring Lake Park are within 10 minute walk of a park.

## Data Collection & Evaluations

| Number | Park Name              | Classification    | Acreage | Ranking |
|--------|------------------------|-------------------|---------|---------|
| 1      | Able Park              | Neighborhood Park | 6.7     | 51%     |
| 2      | Lakeside Lions Park    | Neighborhood Park | 11.8    | 50%     |
| 3      | Sanburnol Park         | Neighborhood Park | 7.0     | 50%     |
| 4      | Terrace Park           | Neighborhood Park | 10.0    | 36%     |
| 5      | Triangle Memorial Park | Neighborhood Park | 2.5     | 64%     |
| 6      | Westwood Park          | Neighborhood Park | 1.8     | 36%     |
|        |                        |                   |         |         |