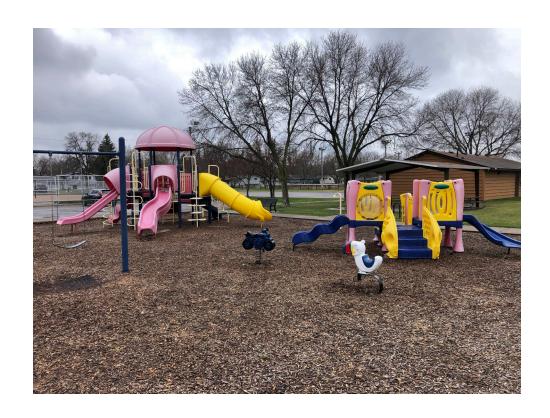

## **Westwood Park**

#### Issues:

- ADA Accessibility / connections
- Field viewing area / bleachers

## Westwood Park

- Add Trail Loop Around Park
- Shift Ballfield to Allow for Trail Loop
- Upgrade Shelter Facility
- Upgrade Playground Facility
- Add Exercise Station / Nodes around Trail Loop
- Improve ADA Accessibility