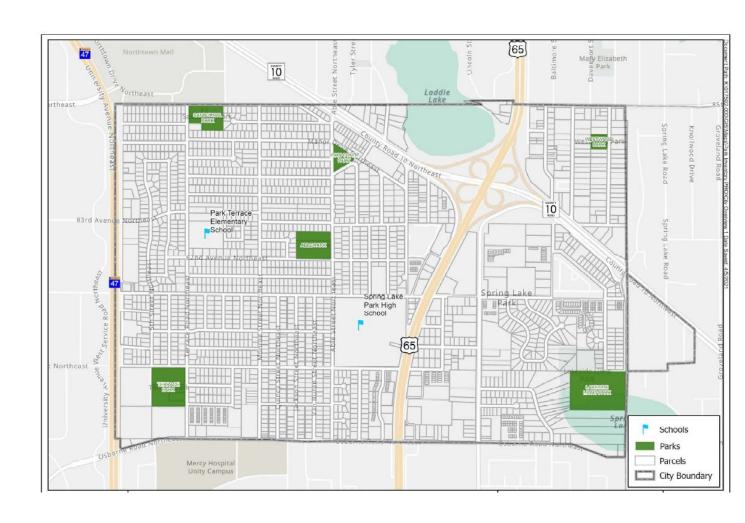

## Gap Analysis

One of the goals in national park planning standards, is to ensure that residents are within a 10 minute walking distance from a high-quality public park or open space (1/2 mile). Using ParkServe, an online mapping provided by the Trust for Public Land, it shows that 83% of residents within Spring Lake Park are within 10 minute walk of a park.

## Data Collection & Evaluations

| Number | Park Name              | Classification    | Acreage | Ranking |
|--------|------------------------|-------------------|---------|---------|
| 1      | Able Park              | Neighborhood Park | 6.7     | 51%     |
| 2      | Lakeside Lions Park    | Neighborhood Park | 11.8    | 50%     |
| 3      | Sanburnol Park         | Neighborhood Park | 7.0     | 50%     |
| 4      | Terrace Park           | Neighborhood Park | 10.0    | 36%     |
| 5      | Triangle Memorial Park | Neighborhood Park | 2.5     | 64%     |
| 6      | Westwood Park          | Neighborhood Park | 1.8     | 36%     |
|        |                        |                   |         |         |