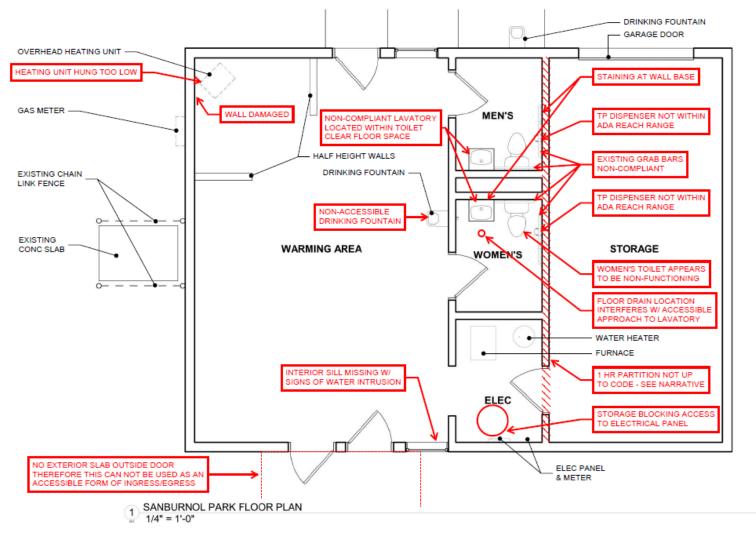

## **Sanburnol Park**

#### Issues:

- ADA Accessibility / connections to benches / tables
- Trail Paving in some areas
- Age of amenities

## **Building Assessment - Sanburnol**

#### Issues:

- Damaged Siding and window frames
- Loose rubber flooring
- Wall fire rating in storage room
- ADA Compliance (grab bars, paper towels, etc.)

#### Recommendations:

- Deferred Maintenance
- Deferred Maintenance + Accessibility
   Upgrades
- Replace Structure