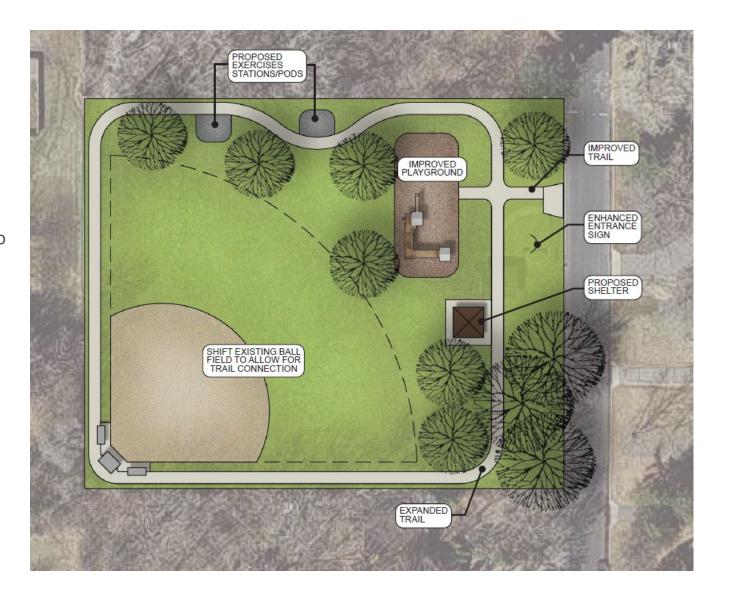

## **Westwood Park**

#### Issues:

- ADA Accessibility / connections
- Field viewing area / bleachers

## Westwood Park

- Add Trail Loop Around Park
- Shift Ballfield to Allow for Trail Loop
- Upgrade Shelter Facility
- Upgrade Playground Facility
- Add Exercise Station / Nodes around Trail Loop
- Improve ADA Accessibility

| Westwood Park - Estimate of Probable Costs for Improvements |                    |                     |  |
|-------------------------------------------------------------|--------------------|---------------------|--|
| Description                                                 | Estimated Cost Low | Estimated Cost High |  |
| General Earthwork, Removals, Mobilization                   | \$50,000.00        | \$60,000.00         |  |
| Small Picnic Shelter                                        | \$50,000.00        | \$60,000.00         |  |
| New Ballfield (shifted location)                            | \$250,000.00       | \$300,000.00        |  |
| New trails - 8-10' width                                    | \$110,000.00       | \$132,000.00        |  |
| Trail Accessibility improvements                            | \$10,000.00        | \$12,000.00         |  |
| Park Amenities (Benches, Tables, Etc.)                      | \$10,000.00        | \$12,000.00         |  |
| Playground                                                  | \$100,000.00       | \$120,000.00        |  |
| Exercise Pods / Nodes                                       | \$50,000.00        | \$60,000.00         |  |
| Landscape Plantings / Trees                                 | \$6,000.00         | \$7,200.00          |  |
| Seeding / Restoration                                       | \$10,000.00        | \$12,000.00         |  |
| Park Signage Improvements                                   | \$10,000.00        | \$12,000.00         |  |
| Subtotal                                                    | \$656,000.00       | \$787,200.00        |  |
| 20% Design, Engineering, Architecture, Permitting Fees      | \$131,200.00       | \$157,440.00        |  |
| 20% Construction Contingency                                | \$131,200.00       | \$157,440.00        |  |
| Total Estimated Cost                                        | \$918,400.00       | \$1,102,080.00      |  |