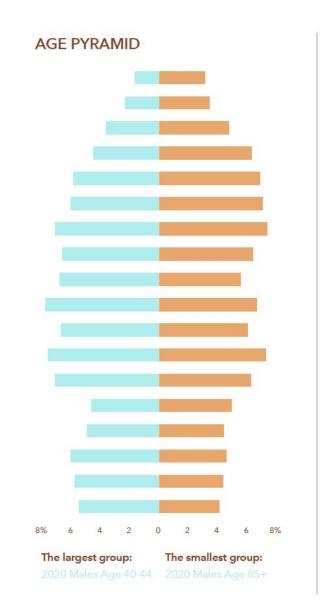

## Demographic Review

|                   |             |       |       | 2020-2025 | 2020-2025   |
|-------------------|-------------|-------|-------|-----------|-------------|
| Summary           | Census 2010 | 2020  | 2025  | Change    | Annual Rate |
| Population        | 6,234       | 6,465 | 6,598 | 133       | 0.41%       |
| Households        | 2,597       | 2,706 | 2,766 | 60        | 0.44%       |
| Median Age        | 41.4        | 43.4  | 44.2  | 0.8       | 0.37%       |
| Median Male Age   | 38.5        | 41.3  | 41.9  | 0.6       | 0.29%       |
| Median Female Age | 44.4        | 46.0  | 46.5  | 0.5       | 0.22%       |