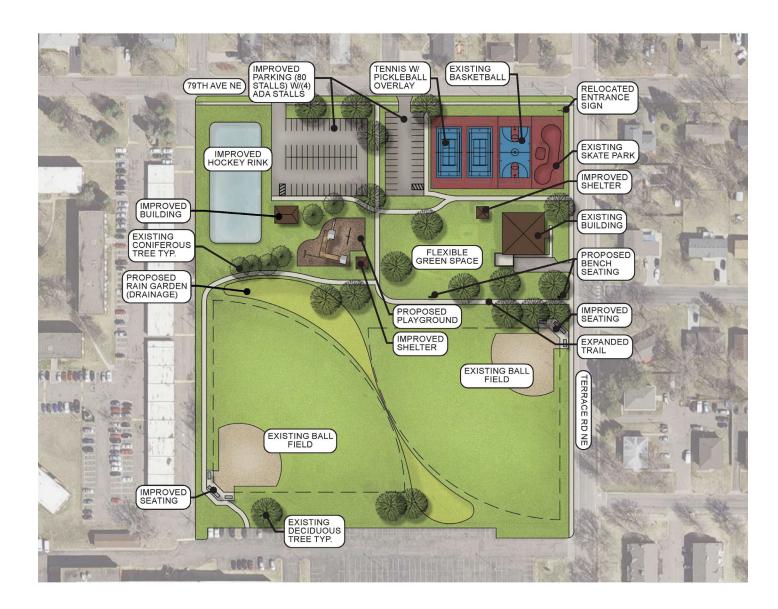

## Terrace Park

- Field Drainage Improvements
- Add Flexible Greenspace
- Relocated and Upgraded Playground
- Improve Existing Building
- Refurbish Tennis and Basketball Courts
- 2 Improved Shelters

## Terrace Park

- Field Drainage Improvements
- Add Flexible Greenspace
- Relocated and Upgraded Playground
- Improve Existing Building
- Refurbish Tennis and Basketball Courts
- 2 Improved Shelters

| Terrace Park - Estimate of Probable Costs for Improvements |                    |                     |  |
|------------------------------------------------------------|--------------------|---------------------|--|
| Description                                                | Estimated Cost Low | Estimated Cost High |  |
| General Earthwork, Removals, Mobilization                  | \$100,000.00       | \$120,000.00        |  |
| Parking Lot Improvements                                   | \$25,000.00        | \$30,000.00         |  |
| Building Improvments                                       | \$250,000.00       | \$300,000.00        |  |
| Building Replacement - ADD                                 | \$282,000.00       | \$338,400.00        |  |
| Medium Shelters                                            | \$150,000.00       | \$180,000.00        |  |
| Felxible Greenspace / Lawn Area                            | \$75,000.00        | \$90,000.00         |  |
| Skate Park Equipment                                       | \$150,000.00       | \$180,000.00        |  |
| Basketball court                                           | \$75,000.00        | \$90,000.00         |  |
| Tennis Courts                                              | \$200,000.00       | \$240,000.00        |  |
| New trails - 8-10' width                                   | \$135,000.00       | \$162,000.00        |  |
| Rain Garden Improvements                                   | \$30,000.00        | \$36,000.00         |  |
| Trail Accessibility improvements                           | \$20,000.00        | \$24,000.00         |  |
| Park Amenities (Benches, Tables, Etc.)                     | \$25,000.00        | \$30,000.00         |  |
| Playground                                                 | \$175,000.00       | \$210,000.00        |  |
| Ballfield Improvements                                     | \$50,000.00        | \$60,000.00         |  |
| Landscape Plantings / Trees                                | \$9,000.00         | \$10,800.00         |  |
| Seeding / Restoration                                      | \$10,000.00        | \$12,000.00         |  |
| Park Signage Improvements                                  | \$10,000.00        | \$12,000.00         |  |
| Subtotal                                                   | \$1,771,000.00     | \$2,125,200.00      |  |
| 20% Design, Engineering, Architecture, Permitting Fees     | \$354,200.00       | \$425,040.00        |  |
| 20% Construction Contingency                               | \$354,200.00       | \$425,040.00        |  |
| Total Estimated Cost                                       | \$2,479,400.00     | \$2,975,280.00      |  |