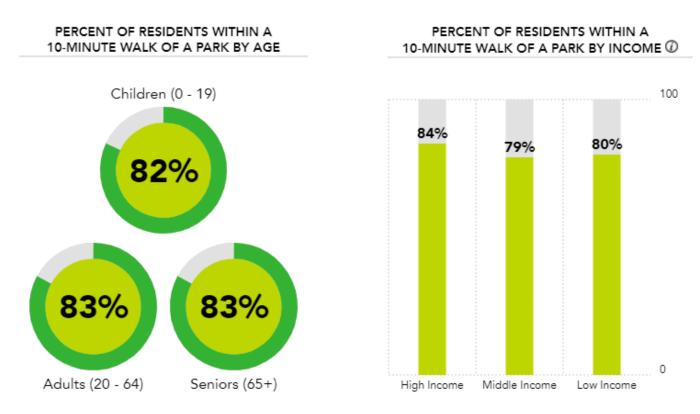

## Gap Analysis

One of the goals in national park planning standards, is to ensure that residents are within a 10 minute walking distance from a high-quality public park or open space (1/2 mile). Using ParkServe, an online mapping provided by the Trust for Public Land, it shows that 83% of residents within Spring Lake Park are within 10 minute walk of a park.