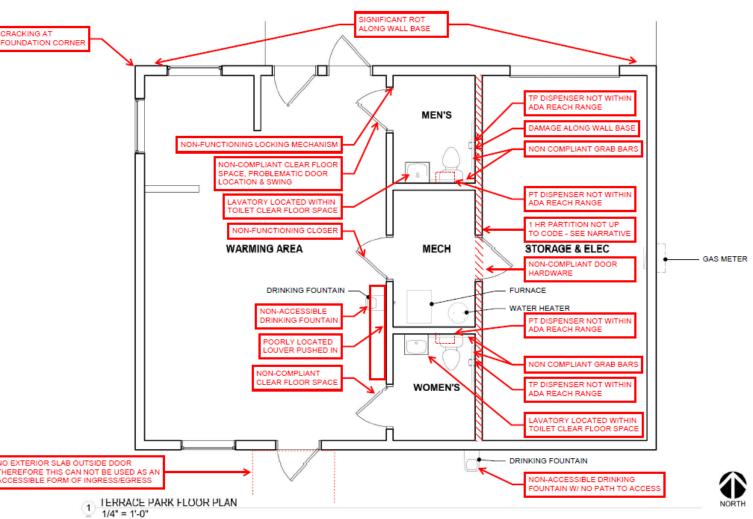

## **Terrace Park**

#### Issues:

- ADA Accessibility / connections esp. to parking
- Court paving
- Field drainage

## **Building Assessment - Terrace**

#### Issues:

- Damaged Siding and window frames
- Loose rubber flooring
- Non-functioning hardware
- ADA Compliance (grab bars, paper towels, etc.)

#### Recommendations:

- Deferred Maintenance
- Deferred Maintenance + Accessibility Upgrades
- Replace Structure