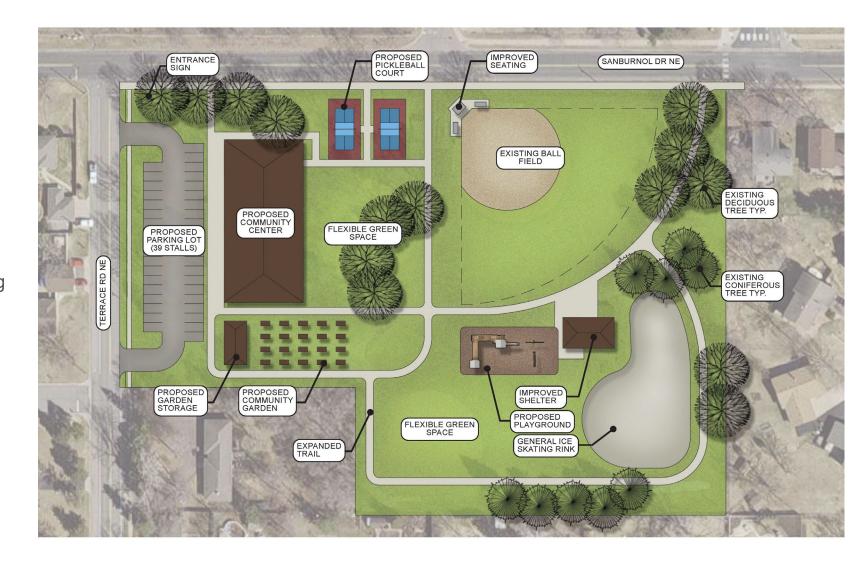

## Sanburnol Park

- Removal of 1 Ballfield
- Add Pickleball Courts
- Upgrade Playground facilities
- Enhanced Community Gardens
- Expanded parking Lot
- Future Community Center Building

## Sanburnol Park

- Removal of 1 ballfield
- Add Pickleball Courts
- Upgrade Playground facilities
- Enhanced community gardens
- Expanded parking lot
- Future Community Center Building

| Sanburnol Park - Estimate of Probable Costs for Improvements |                    |                     |  |  |
|--------------------------------------------------------------|--------------------|---------------------|--|--|
| Description                                                  | Estimated Cost Low | Estimated Cost High |  |  |
| General Earthwork, Removals, Mobilization                    | \$150,000.00       | \$180,000.00        |  |  |
| Parking Lot                                                  | \$175,000.00       | \$210,000.00        |  |  |
| Building Improvements                                        | \$250,000.00       | \$300,000.00        |  |  |
| Building Replacement - ADD                                   | \$282,000.00       | \$338,400.00        |  |  |
| Pickleball Courts                                            | \$200,000.00       | \$240,000.00        |  |  |
| Ballfield Bleachers                                          | \$10,000.00        | \$12,000.00         |  |  |
| New trails - 8-10' width                                     | \$200,000.00       | \$240,000.00        |  |  |
| Park Amenities (Benches, Tables, Etc.)                       | \$25,000.00        | \$30,000.00         |  |  |
| Playground                                                   | \$125,000.00       | \$150,000.00        |  |  |
| Community Gardens                                            | \$50,000.00        | \$60,000.00         |  |  |
| Landscape Plantings / Trees                                  | \$10,000.00        | \$12,000.00         |  |  |
| Seeding / Restoration                                        | \$10,000.00        | \$12,000.00         |  |  |
| Park Signage Improvements                                    | \$10,000.00        | \$12,000.00         |  |  |
| Subtotal                                                     | \$1,497,000.00     | \$1,796,400.00      |  |  |
| 20% Design, Engineering, Architecture, Permitting Fees       | \$299,400.00       | \$359,280.00        |  |  |
| 20% Construction Contingency                                 | \$299,400.00       | \$359,280.00        |  |  |
| Total Estimated Cost                                         | \$2,095,800.00     | \$2,514,960.00      |  |  |
|                                                              |                    |                     |  |  |
| Community Center Building (4,200 SF)                         | \$2,100,000.00     | \$2,520,000.00      |  |  |
| 20% Design, Engineering, Architecture, Permitting Fees       | \$420,000.00       | \$504,000.00        |  |  |
| 20% Construction Contingency                                 | \$420,000.00       | \$504,000.00        |  |  |
| Total Community Center Estimated Cost                        | \$2,940,000.00     | \$3,528,000.00      |  |  |