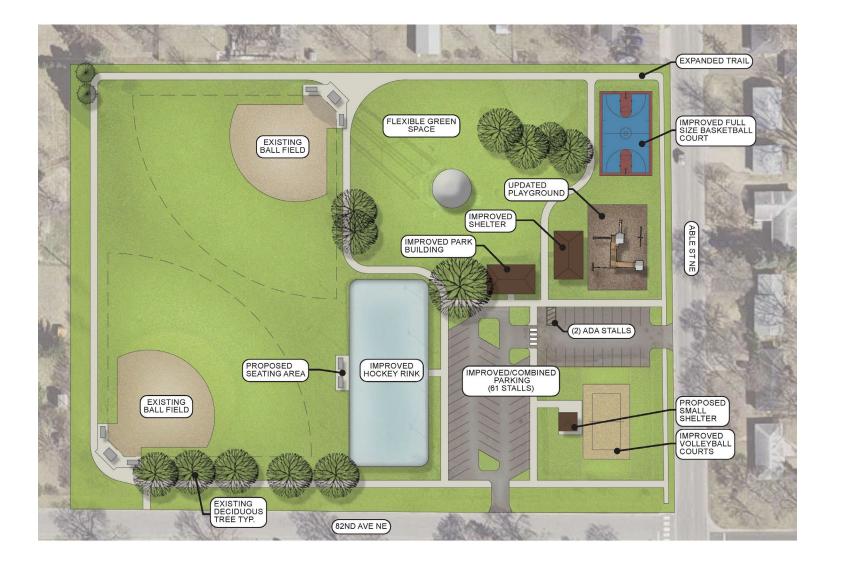

## Able Park

- Expanded Trail (completed "loop")
- Connect Parking Lots
- Upgraded Playground
- Upgraded Shelter
- Basketball Court Improvements
- Park Building Improvements

## Able Park

- Expanded trail (completed "loop")
- Connect parking lots
- Upgraded playground
- Upgraded shelter
- Basketball Court improvements
- Park building Improvements

| Able Park - Estimate of Probable Costs for Improvements |                    |                     |  |
|---------------------------------------------------------|--------------------|---------------------|--|
| Description                                             | Estimated Cost Low | Estimated Cost High |  |
| General Earthwork, Removals, Mobilization               | \$100,000.00       | \$120,000.00        |  |
| Building Improvements                                   | \$345,000.00       | \$414,000.00        |  |
| Building Replacement - ADD                              | \$423,000.00       | \$507,600.00        |  |
| Small Shelter                                           | \$50,000.00        | \$60,000.00         |  |
| Medium Shelter                                          | \$75,000.00        | \$90,000.00         |  |
| Plaza / Gethering Area                                  | \$35,000.00        | \$42,000.00         |  |
| Ballfield Bleachers                                     | \$20,000.00        | \$24,000.00         |  |
| Ballfield Improvements                                  | \$50,000.00        | \$60,000.00         |  |
| Basketball Court                                        | \$75,000.00        | \$90,000.00         |  |
| New trails - 8-10' width                                | \$220,000.00       | \$264,000.00        |  |
| Parking Lot Improvements                                | \$25,000.00        | \$30,000.00         |  |
| Trail Accessibility improvements                        | \$10,000.00        | \$12,000.00         |  |
| Park Amenities (Benches, Tables, Etc.)                  | \$12,500.00        | \$15,000.00         |  |
| Playground                                              | \$175,000.00       | \$210,000.00        |  |
| Landscape Plantings / Trees                             | \$12,000.00        | \$14,400.00         |  |
| Seeding / Restoration                                   | \$10,000.00        | \$12,000.00         |  |
| Park Signage Improvements                               | \$10,000.00        | \$12,000.00         |  |
| Subtotal                                                | \$1,647,500.00     | \$1,977,000.00      |  |
| 20% Design, Engineering, Architecture, Permitting Fees  | \$329,500.00       | \$395,400.00        |  |
| 20% Construction Contingency                            | \$329,500.00       | \$395,400.00        |  |
| Total Estimated Cost                                    | \$2,306,500.00     | \$2,767,800.00      |  |