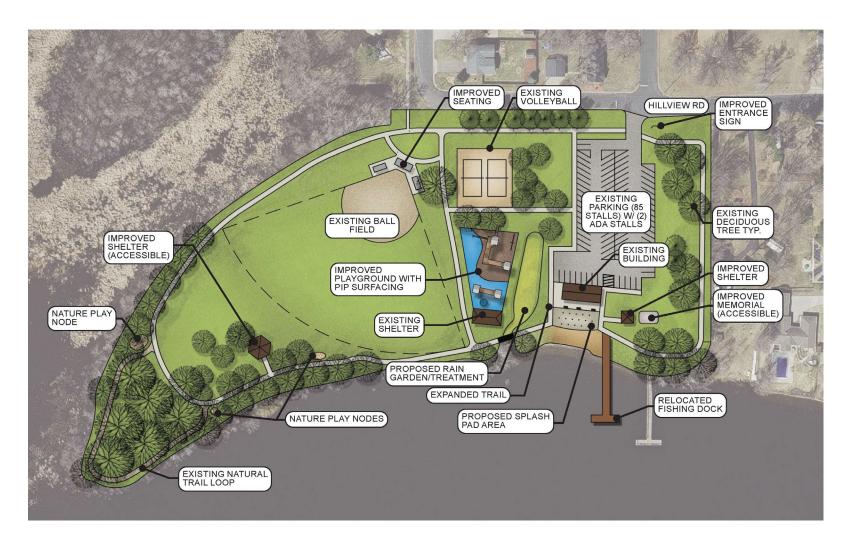

## Lakeside Lions Park

- Add Splash Pad Facility
- Upgrade Playground with Poured in Place Rubberized Surfacing
- Maintain Existing Shelters
- Add Nature Play Nodes (3)
- Move Fishing Dock to be More Visible / Accessible
- Upgrade Existing Memorial Area