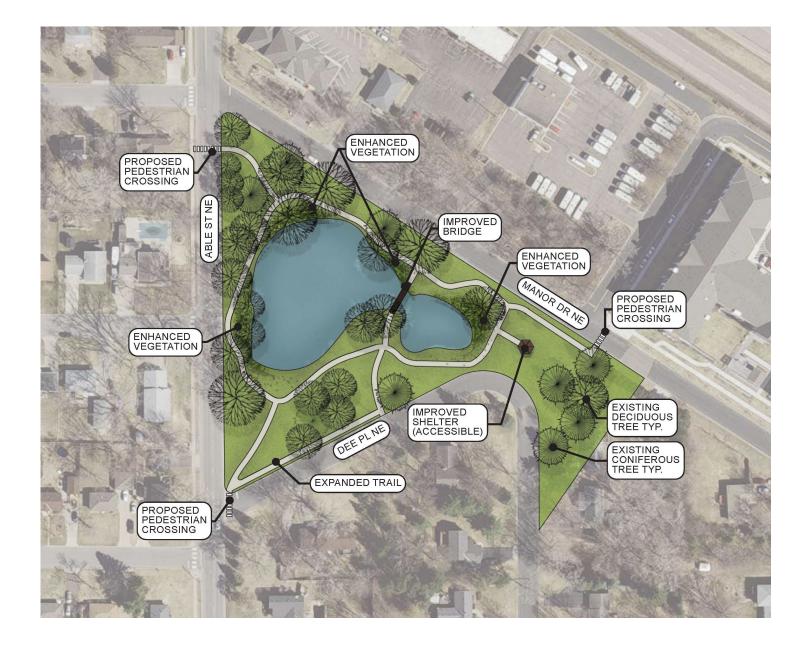

## **Triangle Memorial Park**

#### Issues:

- Bridge decking / railing showing wear
- Erosion along trail
- Accessibility to amenities

## Triangle Park

- Improve Trail Connections and Add Crosswalks
- Improve ADA Accessibility to Shelter and Amenities
- Restore Pond Edge Condition to
   Separate Wildlife from Park Users

## Triangle Park

- Improve Trail Connections and Add Crosswalks
- Improve ADA Accessibility to Shelter and Amenities
- Restore Pond Edge Condition to Separate Wildlife from Park Users

| Triangle Memorial Park - Estimate of Probable Costs for Improvements |                    |                     |  |  |
|----------------------------------------------------------------------|--------------------|---------------------|--|--|
| Description                                                          | Estimated Cost Low | Estimated Cost High |  |  |
| General Earthwork, Removals, Mobilization                            | \$25,000.00        | \$30,000.00         |  |  |
| Pedestrian Bridge Improvements                                       | \$100,000.00       | \$120,000.00        |  |  |
| New trails - 8-10' width                                             | \$52,000.00        | \$62,400.00         |  |  |
| Trail Accessibility improvements                                     | \$20,000.00        | \$24,000.00         |  |  |
| Park Amenities (Benches, Tables, Etc.)                               | \$15,000.00        | \$18,000.00         |  |  |
| Pond Edge Vegetation / Restoration                                   | \$7,500.00         | \$9,000.00          |  |  |
| Landscape Plantings / Trees                                          | \$3,000.00         | \$3,600.00          |  |  |
| Seeding / Restoration                                                | \$5,000.00         | \$6,000.00          |  |  |
| Park Signage Improvements                                            | \$10,000.00        | \$12,000.00         |  |  |
| Subtotal                                                             | \$237,500.00       | \$285,000.00        |  |  |
| 20% Design, Engineering, Architecture, Permitting Fees               | \$47,500.00        | \$57,000.00         |  |  |
| 20% Construction Contingency                                         | \$47,500.00        | \$57,000.00         |  |  |
| Total Estimated Cost                                                 | \$332,500.00       | \$399,000.00        |  |  |